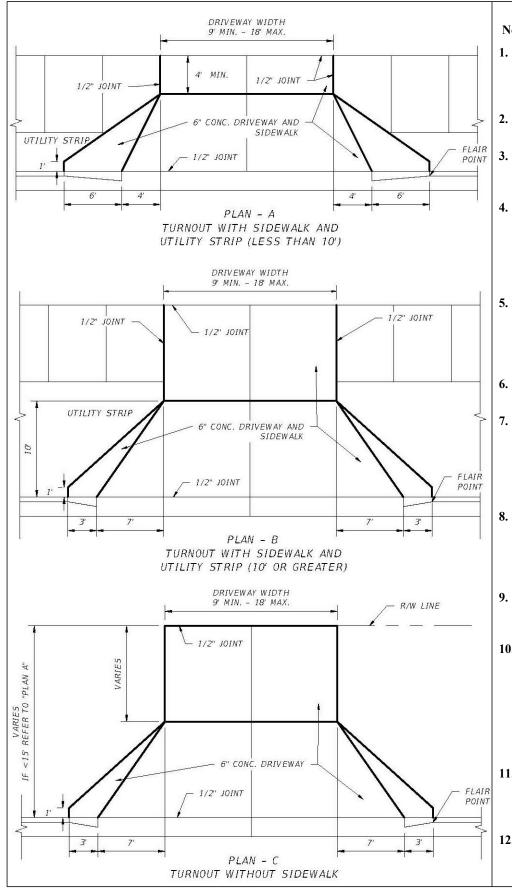

## TYPICAL DRIVEWAY CONNECTION DETAILS

## Notes:

- 1. Driveway connections and sidewalk sections that will have vehicular traffic shall be constructed of 3000-PSI concrete and shall have a minimum thickness of 6".
- . Sidewalk sections not subject to vehicular traffic may be 4" in thickness
- The minimum width of sidewalks shall be 5'. In restricted conditions, the width may be reduced only with prior approval.
- . All joints around the perimeter of the driveway connection shall be <sup>1</sup>/<sub>2</sub>" and shall have a preformed joint filler. The driveway connection shall be considered all that portion of the driveway within the public rights-of –way.
- 1/8" open construction joints shall be place within the driveway connector and/or sidewalk at equal distance not to exceed 20'. Joints in curb and gutter to match driveway connector.
- . The driveway connector shall be uniform width within the right-of-way.
- All sidewalk surfaces shall have a maximum cross slope of 2%. Any slopes over 2% will have to be reconstructed unless it is infeasible as determined by the Public Infrastructure Department of the City of Tallahassee.
- . The maximum slope of the driveway connection (not including a sidewalk portion) shall be 10% perpendicular to the roadway, unless specifically approved prior the installation.
- 9. Sidewalks and driveway connections must conform to the slope of the roadway unless specific approval is granted.
- 10. Any sidewalk or curb and gutter that are damaged during a construction project must be replaced in accordance with City standards prior to a Certificate of Occupancy or Certificate of Completion being issued. It shall be the contractor's responsibility to ensure that the repairs are made and approved.
- 11. A formwork inspection must be made and approved before any concrete is placed for any sidewalk or driveway connection construction.
- 12. Rural turn out design may be required as determined by the City.